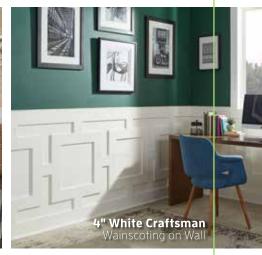

## Craftsman Mouldings | Product Information

Inteplast's Craftsman Mouldings profiles allow you to transform the plain surface of a wall by adding elegant details and design. The low-maintenance benefits include resistance to moisture and insects, which make it ideal for bathrooms, basements and other areas where water is a concern. With Craftsman Mouldings, you can confidently add a stylish finishing touch to any home.

### 040- Craftsman 4"

I/2" x 4" x 8' L Available in all colors

The look of wood without the worry.