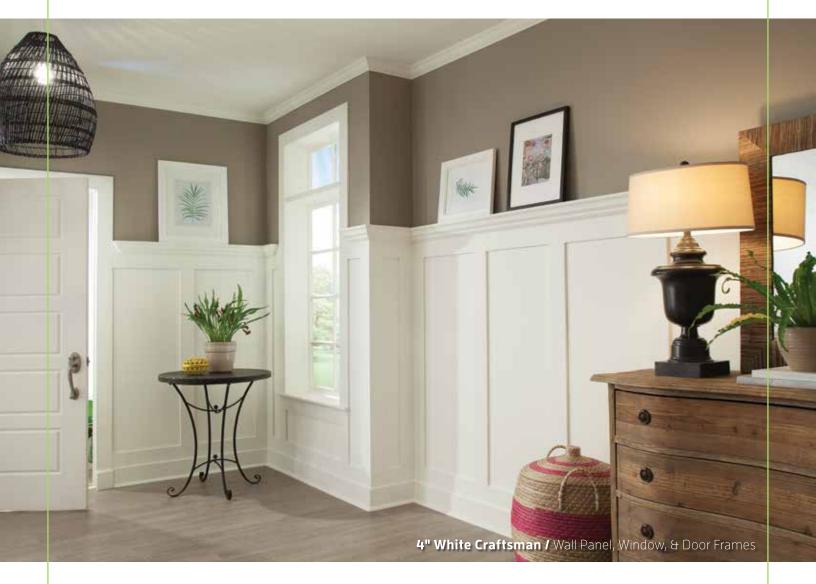

## Craftsman Mouldings | Product Information

Inteplast's Craftsman Mouldings profiles allow you to transform the plain surface of a wall by adding elegant details and design. The low-maintenance benefits include resistance to moisture and insects, which make it ideal for bathrooms, basements and other areas where water is a concern. With Craftsman Mouldings, you can confidently add a stylish finishing touch to any home.

### 040- Craftsman 4"

I/2" x 4" x 8' L Available in all colors

The look of wood without the worry.