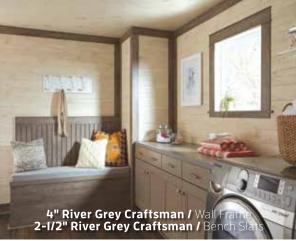

## Craftsman Mouldings | Product Information

Inteplast's Craftsman Mouldings profiles allow you to transform the plain surface of a wall by adding elegant details and design. The low-maintenance benefits include resistance to moisture and insects, which make it ideal for bathrooms, basements and other areas where water is a concern. With Craftsman Mouldings, you can confidently add a stylish finishing touch to any home.

#### Colors

**Autumn** 

**Crystal White** 

Coffee

River Grey

Sierra Brown

Note: Colors may vary due to printing, please see actual product before making a selection.

### 040- Craftsman 4"

I/2" x 4" x 8' L Available in all colors

The look of wood without the worry.

#### 025- Craftsman 2-I/2"

I/2" x 2-I/2" x 8' L Available in all colors