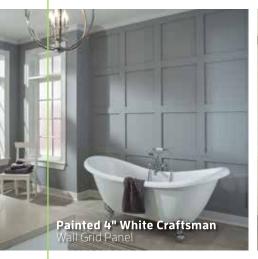

## Craftsman Mouldings | Product Information

Inteplast's Craftsman Mouldings profiles allow you to transform the plain surface of a wall by adding elegant details and design. The low-maintenance benefits include resistance to moisture and insects, which make it ideal for bathrooms, basements and other areas where water is a concern. With Craftsman Mouldings, you can confidently add a stylish finishing touch to any home.

#### Colors

**Autumn** 

**Crystal White** 

Coffee

River Grey

Sierra Brown

Note: Colors may vary due to printing, please see actual product before making a selection.